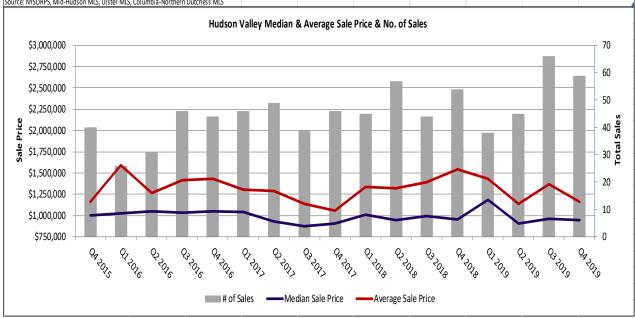

#### **ANNUAL**

| Year | # of  | Median Sale | Average     | Avg. Days | Avg. Listing | Listing   |
|------|-------|-------------|-------------|-----------|--------------|-----------|
|      | Sales | Price       | Sale Price  | on Mkt    | Discount     | Inventory |
| 2019 | 208   | \$960,000   | \$1,270,744 | 187       | -7.5%        | 483       |
| 2018 | 200   | \$975,000   | \$1,410,551 | 189       | -6.3%        | 474       |
| 2017 | 181   | \$935,000   | \$1,196,059 | 179       | -7.4%        | 435       |
| 2016 | 147   | \$1,050,000 | \$1,419,212 | 218       | -9.8%        | 499       |

### **QUARTERLY**

| Period  | # of<br>Sales | Median<br>Sale Price | Average Sale Price | Average<br>Days on | Average<br>Listing | Listing<br>Inventory |
|---------|---------------|----------------------|--------------------|--------------------|--------------------|----------------------|
|         |               |                      |                    | Market             | Discount           |                      |
| Q4 2019 | 59            | \$949,000            | \$1,158,881        | 187                | -5.8%              | 442                  |
| Q3 2019 | 66            | \$960,000            | \$1,369,883        | 161                | -7.8%              | 520                  |
| Q2 2019 | 45            | \$904,500            | \$1,134,930        | 197                | -9.2%              | 524                  |
| Q1 2019 | 38            | \$1,187,500          | \$1,433,158        | 201                | -7.1%              | 447                  |
| Q4 2018 | 54            | \$950,000            | \$1,543,751        | 153                | -5.1%              | 408                  |